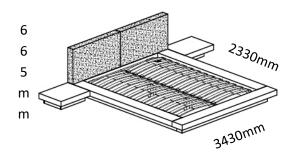

### MODEL NO.:

1307K

**DIMENSIONS:** 2245\*2070\*1550MM / 88\*82\*61Inches

NET WEIGHT: 180KGS 397LBS

PACKAGE:

1PC/4CTNS