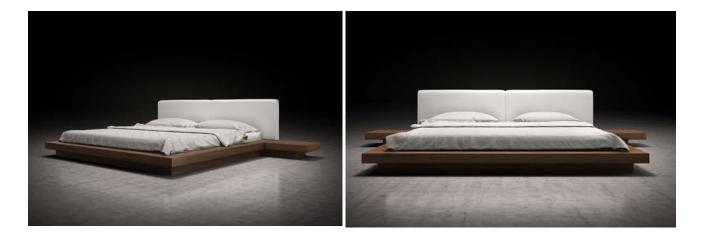

## Iga Bed

The Japanese-inspired Iga platform bed features a low profile hardwood frame with matching symmetrical nightstands finished in natural veneers. An upholstered eco pelle headboard compliments this lavish Feng Shui bed. Inner-spring or Foam/Latex mattress sits snuggly atop a flat solid pine platform.

White/Walnut