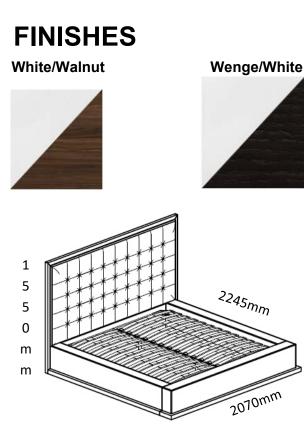

#### MODEL NO.:

1306K

**DIMENSIONS:** 2245\*2070\*1550MM / 88\*82\*61Inches

NET WEIGHT:

200KGS 441LBS

PACKAGE: 1PC/4CTNS