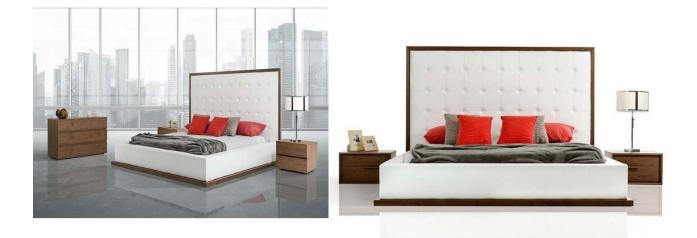

### **Manhattan Bed**

The awe-inspiring Manhattan bed commands instant attention when entering a room. The lavish button-tufted pelle headboard stands five feet tall, elegantly framed in a wood border to match any decor. The smooth headboard attaches into its matching frame with a seamless wood border along the bottom edge.